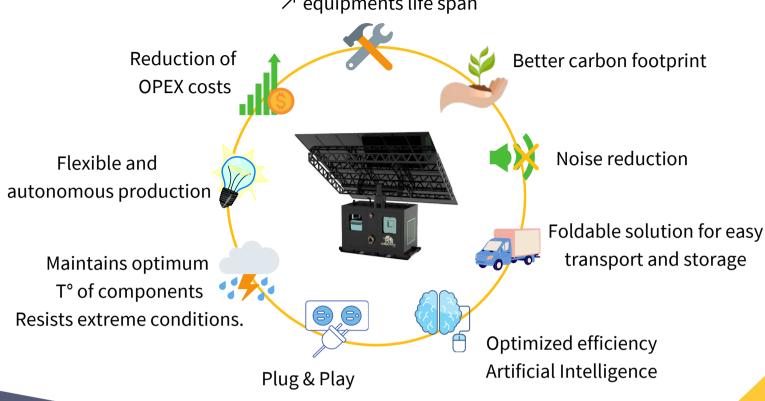

### MAIN ADVANTAGES

✓ frequency of maintenance✓ equipments life span

### **KEY FIGURES**

LCOE between 0.15 and 0.30 €/kWh

**ROI between 3 and 5 years** 

Between 25 and 40% savings over 10 years compared to a genset

Reduction of CO2 emissions up to 80%

Up to 65% fuel savings