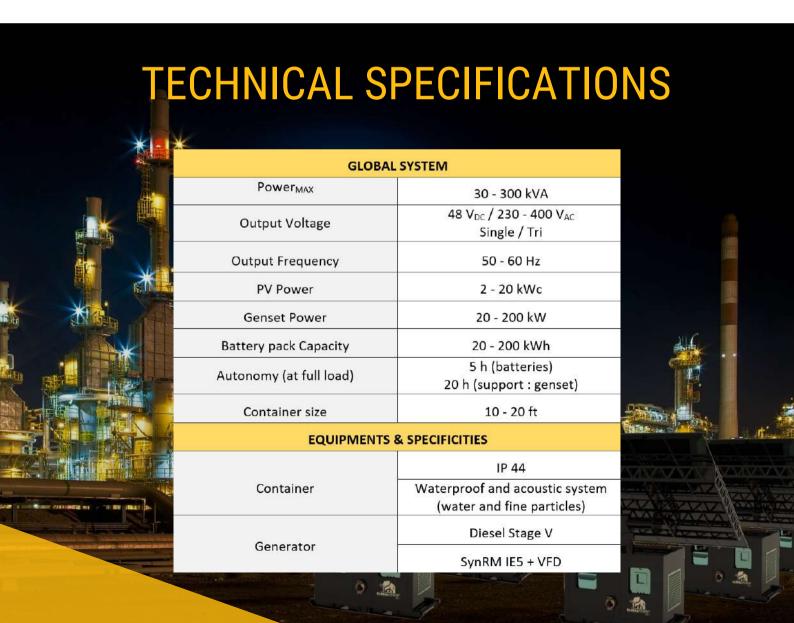

rgy sources by making a predictive study of needs. GLOBALPOWER®

is a transportable hybrid micro-power station that provides an autonomous, reliable and

responsible energy source. It adapts to the most extreme conditions and is perfectly suited to off-grid areas as well as to grid-connected sites.

The solution takes advantage of a mix of different energy sources to bring you maximum flexibility. Its Plug & Play feature ensures a simple and efficient handling.

The implementation of Artificial Intelligence in the energy management system ensures maximum optimization and scalability of the installation.



is custom made in order to meet all your needs, taking into account the technical constraints.

Our engineers accompany you throughout the project to offer you a personalized solution.



### MAIN ADVANTAGES

✓ frequency of maintenance✓ equipments life span





### **KEY FIGURES**



LCOE between 0.15 and 0.30 €/kWh

**ROI between 3 and 5 years** 

Between 25 and 40% savings over 10 years compared to a genset



Reduction of CO2 emissions up to 80%



Up to 65% fuel savings

### **SERVICES**

### The solution is completed by a range of specific services:

- Remote control of the installation
- Collection and analysis of operating data
- 24/7 emergency service anywhere in the world
- Engineering consulting
- Study of the technical and economic environment for an suitable solution
- Different financing options

You can count on our technical expertise acquired over more than 30 years alongside major players in the building industry for the follow-up of your projects, from