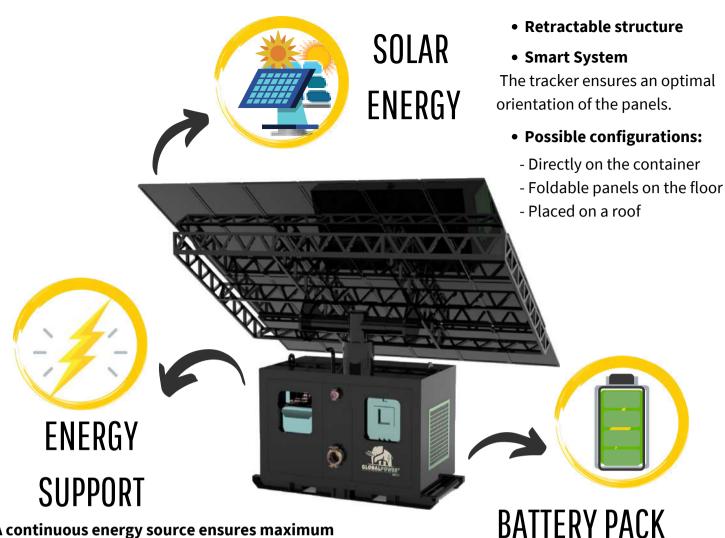

## GLOBAL POWER IMPACT

A continuous energy source ensures maximum flexibility to adapt to all consumption profiles.

### **Options:**

- Diesel generator
- Hydrogen engine
- Hydrogen Fuel Cell

The Li-ion batteries allow to support the

intermittent characteristic of the solar energy and to store the produced energy to reinject it when your consumption requires it.

The solution takes advantage of a mix of different energy sources to bring you maximum flexibility. Its Plug & Play feature ensures a simple and efficient handling.

The implementation of Artificial Intelligence in the energy management system ensures maximum optimization and scalability of the installation.